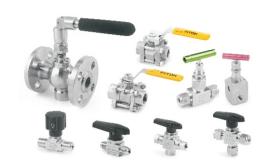

#### **Valves**

- O Type: Ball valves, needle valves and in-line valves
- O Body material: 316 SS, 304 SS, Hastelloy C-276, Alloy 400, etc.
- Seat material: PTFE, PCTFE and PEEK
- O-ring material: FKM (Viton), FFKM (Kalrez) and EPDM
- O Size: Available in a variety of sizes
- O Connection: Available in a variety of connection types