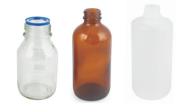

#### **Sample Bottles**

Material: Soda-lime glass, Amber soda-lime glass, Borosilicate glass, Polyethylene and Polypropylene

Volume: 50 ml, 60 ml, 100 ml, 150 ml, 250 ml, 300 ml, 500 ml, 1000 ml, 2 oz, 4 oz, 8 oz, 16 oz and 32 oz