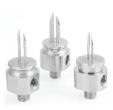

#### **Needle Assemblies**

- ◎ Material: 316L, 304L, Hastelloy C-276, etc.
- © Process needle ID (mm)  $\times$  Vent needle ID (mm): 1.4  $\times$  1.4, 2.0  $\times$  1.4, 2.0  $\times$  2.0, 3.0  $\times$  1.4, 3.0  $\times$  3.0, 4.0  $\times$  1.4 and 6.0  $\times$  1.4
- Model: PTN, PTO, etc.