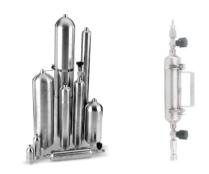

## **Cylinders and Cylinder Assemblies**

- Configuration: Standard configuration, outage tube configuration and bypass purge configuration
- O Volume: 75 ml, 150 ml, 300 ml, 500 ml, 1000 ml and 2250 ml
- Material: 304L, 316L and Alloy 400
- O Connection: Available in a variety of connection types
- TPED Cylinders or DOT cylinders optional