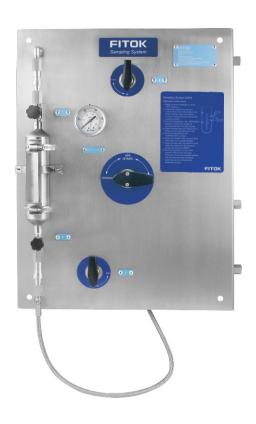

## **Bottle Configuration Sampling Systems**

BLD2 - Continuous Needle Purge Type
Sampling from medium or high pressure devices or process lines