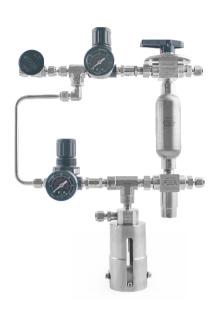

## **Cylinder Configuration Sampling Systems**

CSF4 - Outlet to Flare Type with Expansion Chamber For liquefied gas sampling