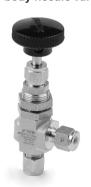

#### **General Instrumentation Needle Valves**

NF Series Forged-body needle valves