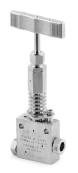

## **Related Products**

## **Bottle Configuration Sampling Systems**

BLD2 - Continuous Needle Purge Type
Sampling from medium or high pressure devices or process lines

## **Cylinder Configuration Sampling Systems**

CSF4 - Outlet to Flare Type with Expansion Chamber For liquefied gas sampling





#### **Hand Tube Benders**

O HTB Series



**Tube Cutters** 

○ FTC Series



**Tube Deburring Tools** 

O TDT Series



## **Coning Tools**



**Threading Tools** 





## **6 Series Tube Fittings**



## **20M Series Medium Pressure Fittings** (Formerly 20 Series)

© 20,000 psig



#### **General Instrumentation Needle Valves**

NF Series Forged-body needle valves



#### **Medium & High Pressure Needle Valves**

○ 20N Series



# **20D Series Tube Fittings** (Formerly DHL Series)

© 20,000 psig



## **60 Series High Pressure Fittings**

© 60,000 psig



#### **General Instrumentation Ball Valves**

BO Series
One-piece instrumentation ball valves, no dead zone



## **Medium & High Pressure Ball Valves**

□ 15B Series