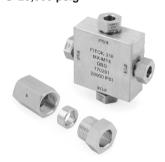

## **Related Products**

## **Bottle Configuration Sampling Systems**

BLD2 - Continuous Needle Purge Type
Sampling from medium or high pressure devices or process lines

## **Cylinder Configuration Sampling Systems**

CSF4 - Outlet to Flare Type with Expansion Chamber For liquefied gas sampling





#### **Hand Tube Benders**

O HTB Series



**Tube Cutters** 

○ FTC Series



**Tube Deburring Tools** 

O TDT Series



## **Coning Tools**



**Threading Tools** 





## **6 Series Tube Fittings**



## **20M Series Medium Pressure Fittings** (Formerly 20 Series)

© 20,000 psig



#### **General Instrumentation Needle Valves**

NF Series Forged-body needle valves



#### **Medium & High Pressure Needle Valves**

○ 20N Series



# **20D Series Tube Fittings** (Formerly DHL Series)

© 20,000 psig



## **60 Series High Pressure Fittings**

© 60,000 psig



#### **General Instrumentation Ball Valves**

BO Series
One-piece instrumentation ball valves, no dead zone



## **Medium & High Pressure Ball Valves**

□ 15B Series