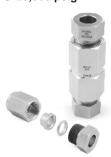

lated Products**

## **Bottle Configuration Sampling Systems**

BLD2 - Continuous Needle Purge Type
Sampling from medium or high pressure devices or process lines

## **Cylinder Configuration Sampling Systems**

CSF4 - Outlet to Flare Type with Expansion Chamber For liquefied gas sampling





#### **Hand Tube Benders**

O HTB Series



**Tube Cutters** 

○ FTC Series



**Tube Deburring Tools** 

O TDT Series



## **Coning Tools**



**Threading Tools** 





## **6 Series Tube Fittings**



## **20M Series Medium Pressure Fittings** (Formerly 20 Series)

© 20,000 psig



#### **General Instrumentation Needle Valves**

NF Series Forged-body needle valves



#### **Medium & High Pressure Needle Valves**

○ 20N Series



# **20D Series Tube Fittings** (Formerly DHL Series)

© 20,000 psig



## **60 Series High Pressure Fittings**

© 60,000 psig



#### **General Instrumentation Ball Valves**

BO Series
One-piece instrumentation ball valves, no dead zone



## **Medium & High Pressure Ball Valves**

□ 15B Series